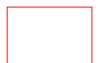

## **EDDM Label & Indicia Area**

Please delete guideline before submitting design to print.

**Bleed Line:** 8.75" x 11.25" Artwork that reaches the cutline needs to extend to the edge of the red line.

Trim Area: 8.5" x 11" This is where your artwork will be trimmed. (Finished size)

Margin Safe Area: 8.25" x 10.75" All text must be kept within the blue line.