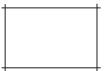

Trim Area: 8.5" x 11" This is where your artwork will be trimmed. (Finished size)

Margin Safe Area: 8.25" x 10.75" All text must be kept within the blue line.

PRSRT STD ECRWSS U.S. Postage PAID EDDM RETAIL

Margin Safe Area: 8.25" x 10.75" All text must be kept within the blue line.