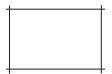

Trim Area: 8.5" x 11" This is where your artwork will be trimmed. (Finished size)

Margin Safe Area: 8.25" x 10.75" All text must be kept within the blue line.

PRSRT STD ECRWSS U.S. Postage PAID EDDM RETAIL

Margin Safe Area: 8.25" x 10.75" All text must be kept within the blue line.