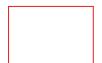

## EDDM Postcard 8.5" x 11"

Minimum resolution: 300 DPI

Please delete guideline before submitting design to print.

**Bleed Line:** 8.75" x 11.25" Artwork that reaches the cutline needs to extend to the edge of the red line.

Trim Area: 8.5" x 11" This is where your artwork will be trimmed. (Finished size)

Margin Safe Area: 8.25" x 10.75" All text must be kept within the blue line.

PRSRT STD ECRWSS U.S. Postage PAID EDDM RETAIL