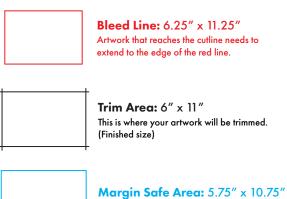

## EDDM Postcard 6" x 11"

Minimum resolution: 300 DPI

Please delete guideline before submitting design to print.

| Bleed Line: 6.25" x 11.25"  Artwork that reaches the cutline needs to extend to the edge of the red line. |
|-----------------------------------------------------------------------------------------------------------|
| Trim Area: 6" x 11" This is where your artwork will be trimmed. (Finished size)                           |
| Margin Safe Area: 5.75" x 10.7.                                                                           |