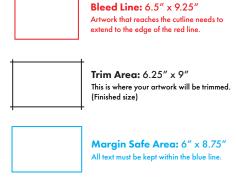

## EDDM Postcard 6.25" x 9"

Minimum resolution: 300 DPI

Please delete guideline before submitting design to print.

| Artwork that reaches the cutline needs to extend to the edge of the red line.    |
|----------------------------------------------------------------------------------|
| Trim Area: 6.25" x 9" This is where your artwork will be trimmed (Finished size) |
| Margin Safe Area: 6" x 8.75" All text must be kept within the blue line.         |