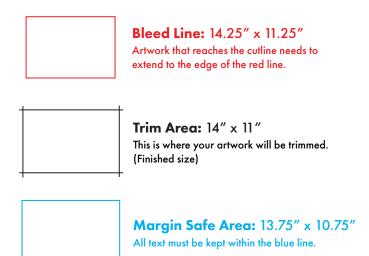

## EDDM Postcard 14" x 11"

Minimum resolution: 300 DPI

Please delete guideline before submitting design to print.

| <b>Bleed Line:</b> 14.25" x 11.25"<br>Artwork that reaches the cutline needs to extend to the edge of the red line. |
|---------------------------------------------------------------------------------------------------------------------|
| Trim Area: 14" x 11"  This is where your artwork will be trimmed. (Finished size)                                   |
| Margin Safe Area: 13.75" x 10.75"<br>All text must be kept within the blue line.                                    |