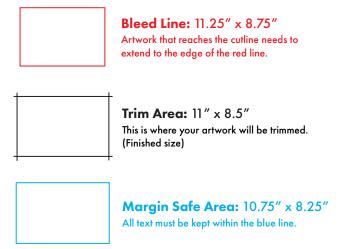

## EDDM Postcard 11" x 8.5"

Minimum resolution: 300 DPI

Please delete guideline before submitting design to print.

| Bleed Line: 11.25" x 8.75"  Artwork that reaches the cutline needs to extend to the edge of the red line. |
|-----------------------------------------------------------------------------------------------------------|
| Trim Area: 11" x 8.5"  This is where your artwork will be trimmed. (Finished size)                        |
| Margin Safe Area: 10.75" x 8.25" All text must be kept within the blue line.                              |