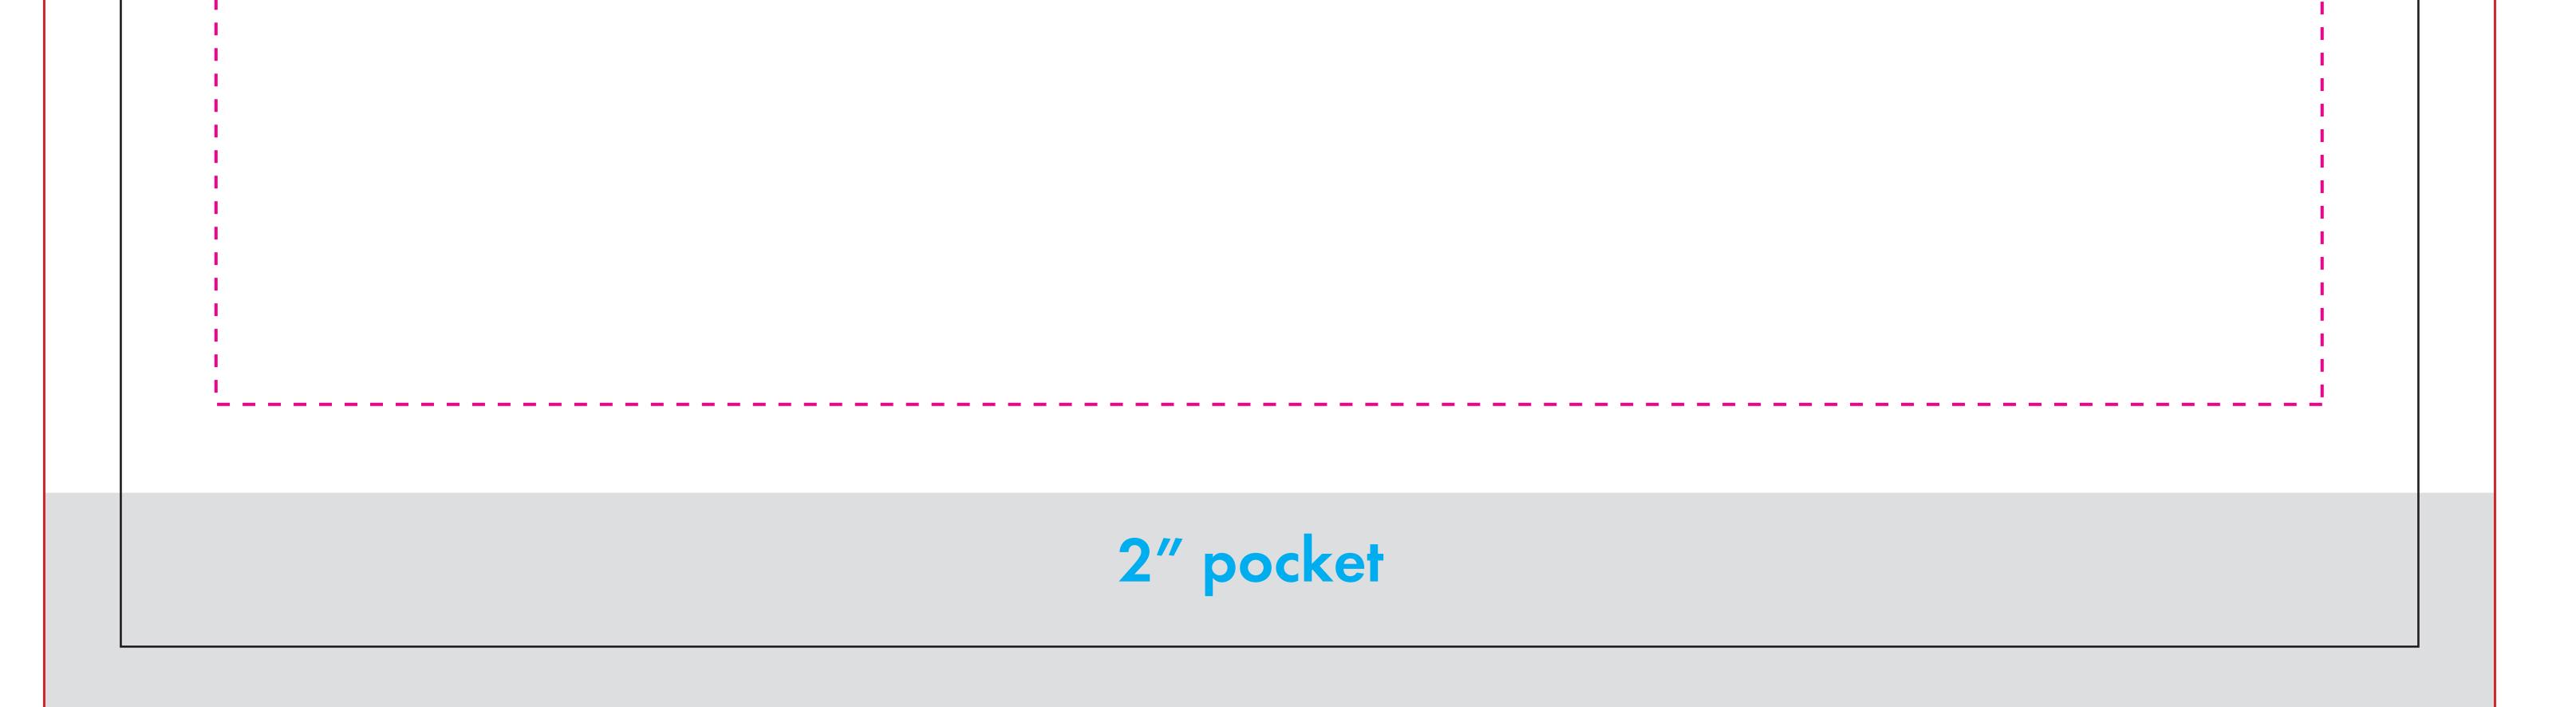

#### 32″ x 74″

**Reminder:** when designing double-sided banners the pocket color will be extended to form pole pocket, so design on back of banner should allow for this.

| orrect<br>is 30" x 72"<br>as order size.<br>72" | 2″ pocket                                                                                            |  |
|-------------------------------------------------|------------------------------------------------------------------------------------------------------|--|
|                                                 |                                                                                                      |  |
|                                                 | 30″ x 72″                                                                                            |  |
|                                                 | Double-sided                                                                                         |  |
|                                                 | Light Pole Banner                                                                                    |  |
|                                                 | (2" pole pocket top & bottom)                                                                        |  |
|                                                 | back                                                                                                 |  |
|                                                 |                                                                                                      |  |
|                                                 | Margin/Safe Area                                                                                     |  |
|                                                 | <b>27.5" x 65.75"</b><br>Keep important artwork elements inside this area<br>away from pocket seams. |  |

### Trim/Finish Size 30" x 72"

# Minimum resolution: 100 ppi

## Bleed Area (1" bleed all sides)

#### 32″ x 74″

**Reminder:** when designing double-sided banners the pocket color will be extended to form pole pocket, so design on back of banner should allow for this.