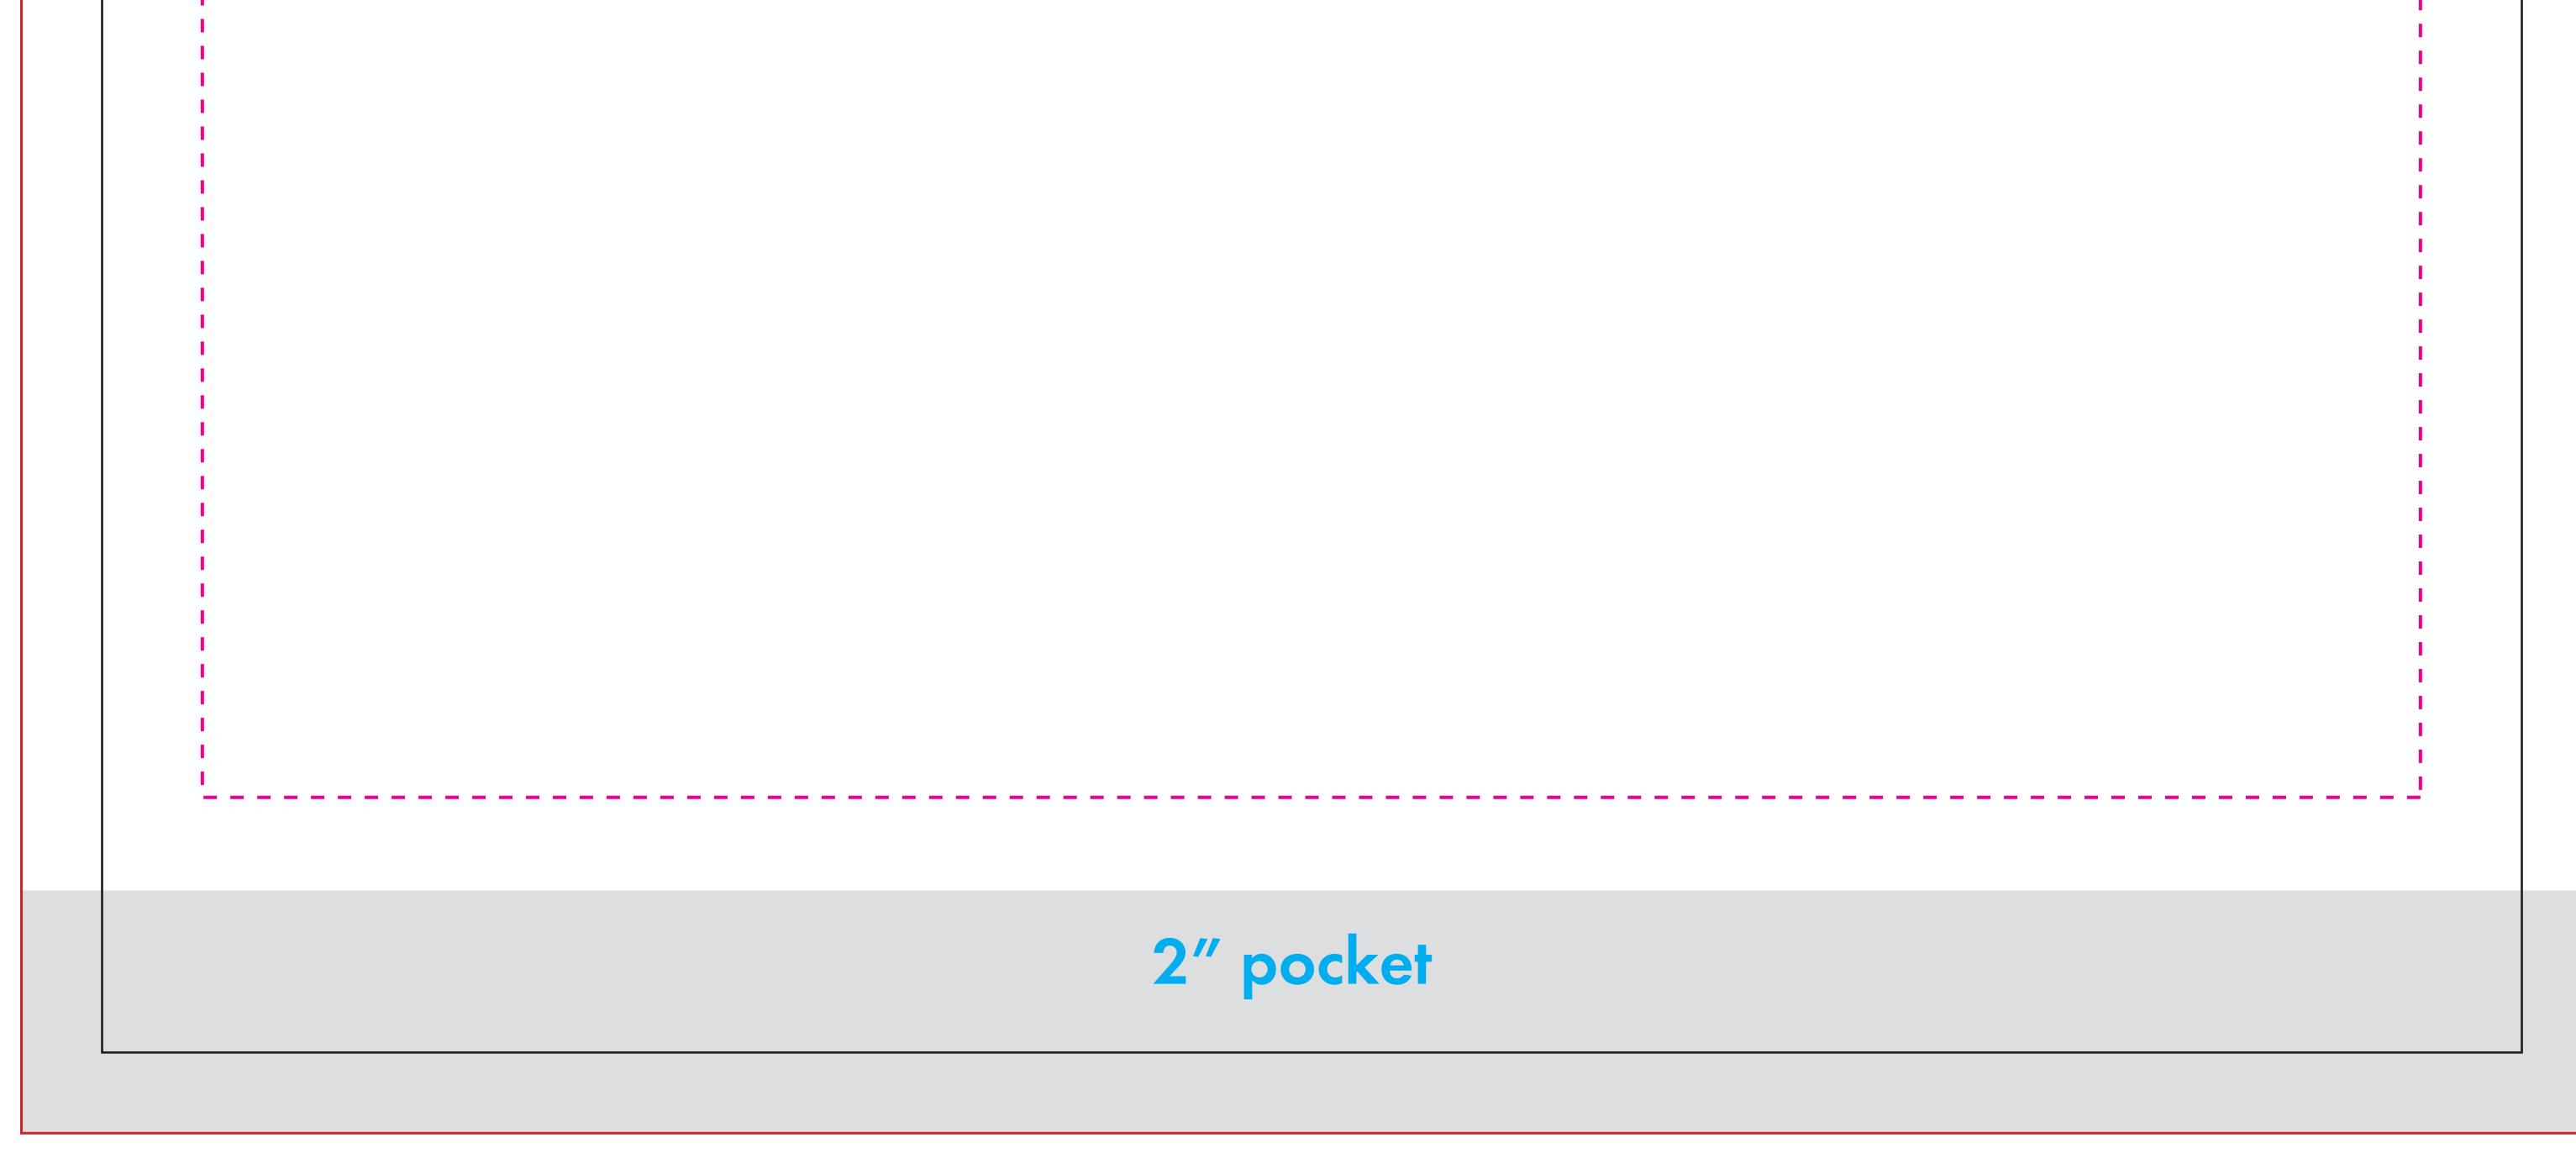

| Correct   Art file is 30" x 72"   Tame as order size. | 2″ pocket                                                                                                         |
|-------------------------------------------------------|-------------------------------------------------------------------------------------------------------------------|
|                                                       | 30" x 72"<br>Double-sided<br>Light Pole Banner<br>(2" pole pocket top & bottom)                                   |
|                                                       | front                                                                                                             |
|                                                       | Margin/Safe Area<br>27.5" x 65.75"<br>Keep important artwork elements inside this area<br>away from pocket seams. |

### Trim/Finish Size 30" x 72"

# Minimum resolution: 100 ppi

## Bleed Area (1" bleed all sides)

#### 32″ x 74″

**Reminder:** when designing double-sided banners the pocket color will be extended to form pole pocket, so design on back of banner should allow for this.

| orrect<br>is 30" x 72"<br>as order size.<br>72" | 2″ pocket                                                                                            |  |
|-------------------------------------------------|------------------------------------------------------------------------------------------------------|--|
|                                                 |                                                                                                      |  |
|                                                 | 30″ x 72″                                                                                            |  |
|                                                 | Double-sided                                                                                         |  |
|                                                 | Light Pole Banner                                                                                    |  |
|                                                 | (2" pole pocket top & bottom)                                                                        |  |
|                                                 | back                                                                                                 |  |
|                                                 |                                                                                                      |  |
|                                                 | Margin/Safe Area                                                                                     |  |
|                                                 | <b>27.5" x 65.75"</b><br>Keep important artwork elements inside this area<br>away from pocket seams. |  |